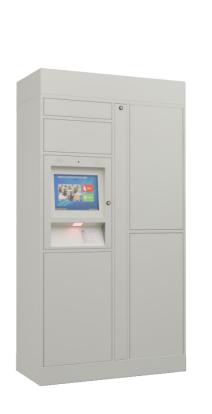

# **4-Doors Console Parcel Locke**

Headleader Laundry Locker provides a simple and cost-effective way to implement self-service delivery options. Parcel Lockers enable couriers to securely and quickly load items then message (email / smart phone) customers for convenient, self-service pickup.

## Configuration

IPC, 15" touch screen, Honeywell scanner, Aada fan, DVR, UPS space, UL certificated power supply, BLE board, 4G router, video camera, cable, etc.