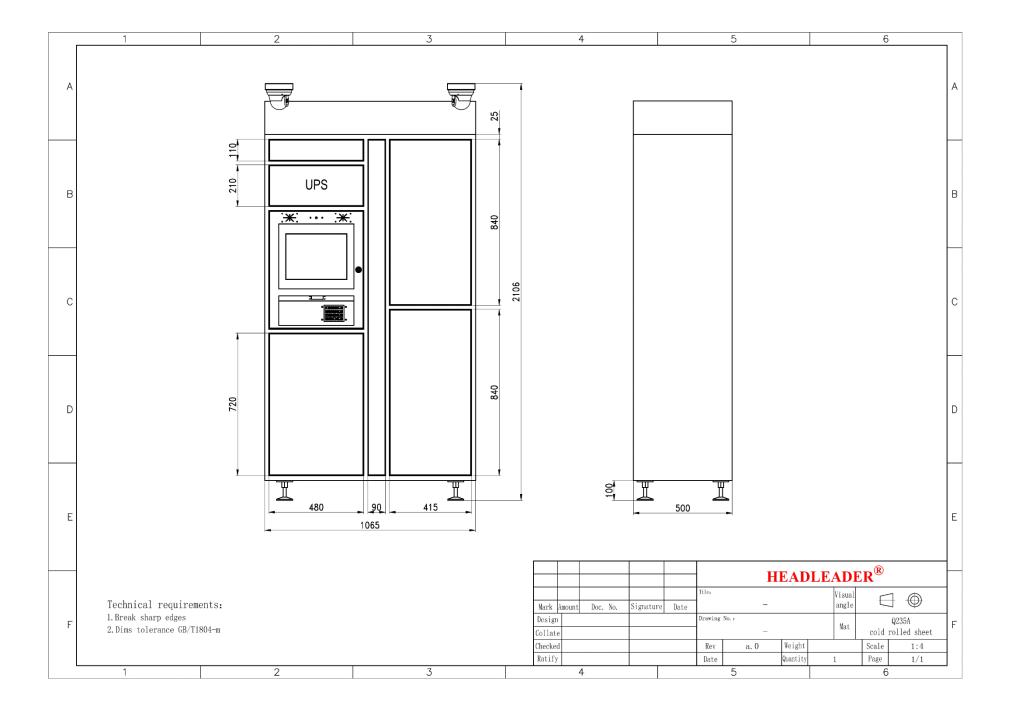

## Configuration

IPC, 15" touch screen, Honeywell scanner, Aada fan, DVR, UPS space, UL certificated power supply, BLE board, 4G router, video camera, cable, etc.

## **Optional**

speaker, receipt printer, payment terminal, metal keyboard, adjustable feet